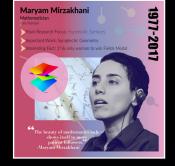

#### Maryam Mirzakhani

#### Mathematician Iran/Iranian

Main Research Focus: Hyperbolic Surfaces

Important Work: Symplectic Geometry

Interesting Fact: 1<sup>st</sup> & only woman to win Fields Medal

The beauty of mathematics only shows itself to more patient followers.
 Maryam Mirzakhani