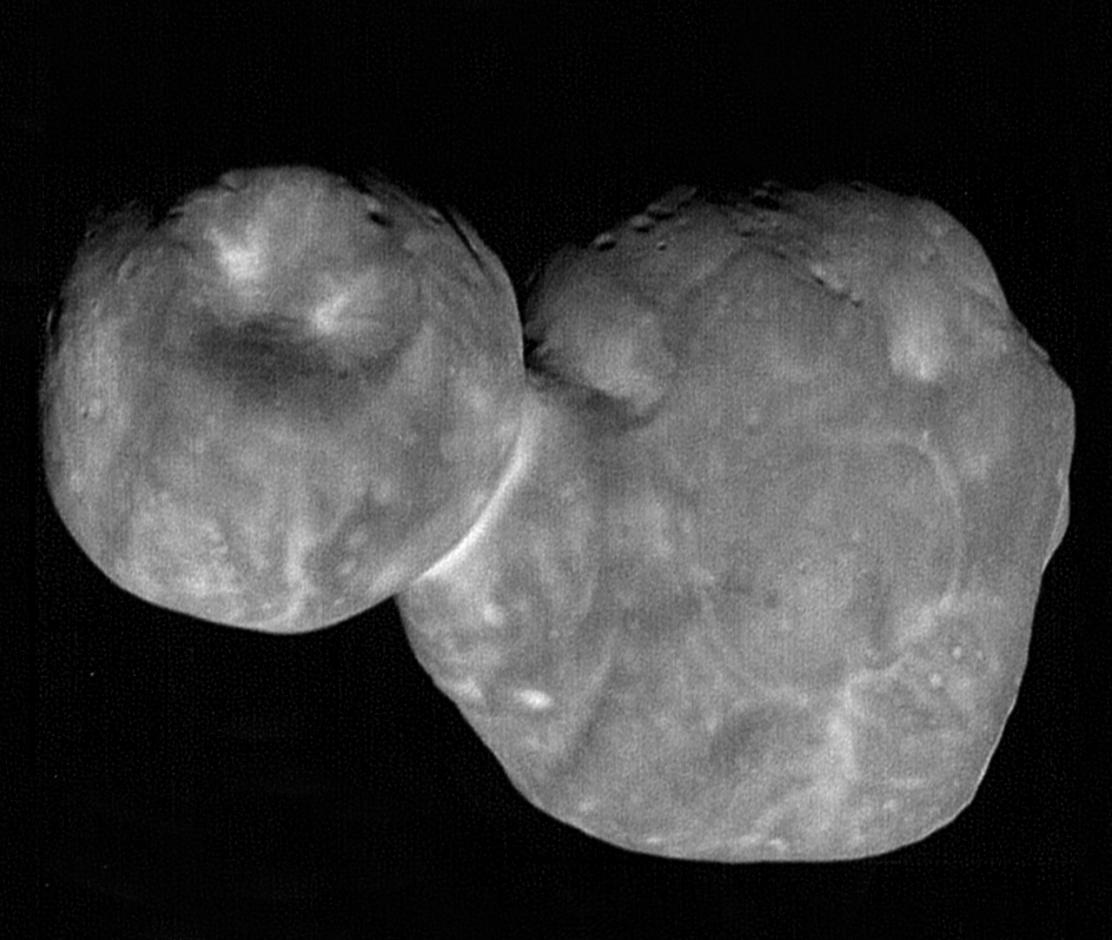

Evrim Ağacı has created its own crowdfunding platform to reduce costs, as well as to provide a tool for all content creators in Turkey. You can join Kreosus or support Evrim Ağacı!

This is a trans-Neptunian object located in the Kuiper belt. This is the most distant object ever explored. It is approximately four billion miles from Earth. Its appearance, is unlike anything astronomers have observed. It illuminates the processes that built the planets four and a half billion years ago.

ULTIMA THULE (ARROKOTH)

NASA/Johns Hopkins APL/SwRI, NOAO