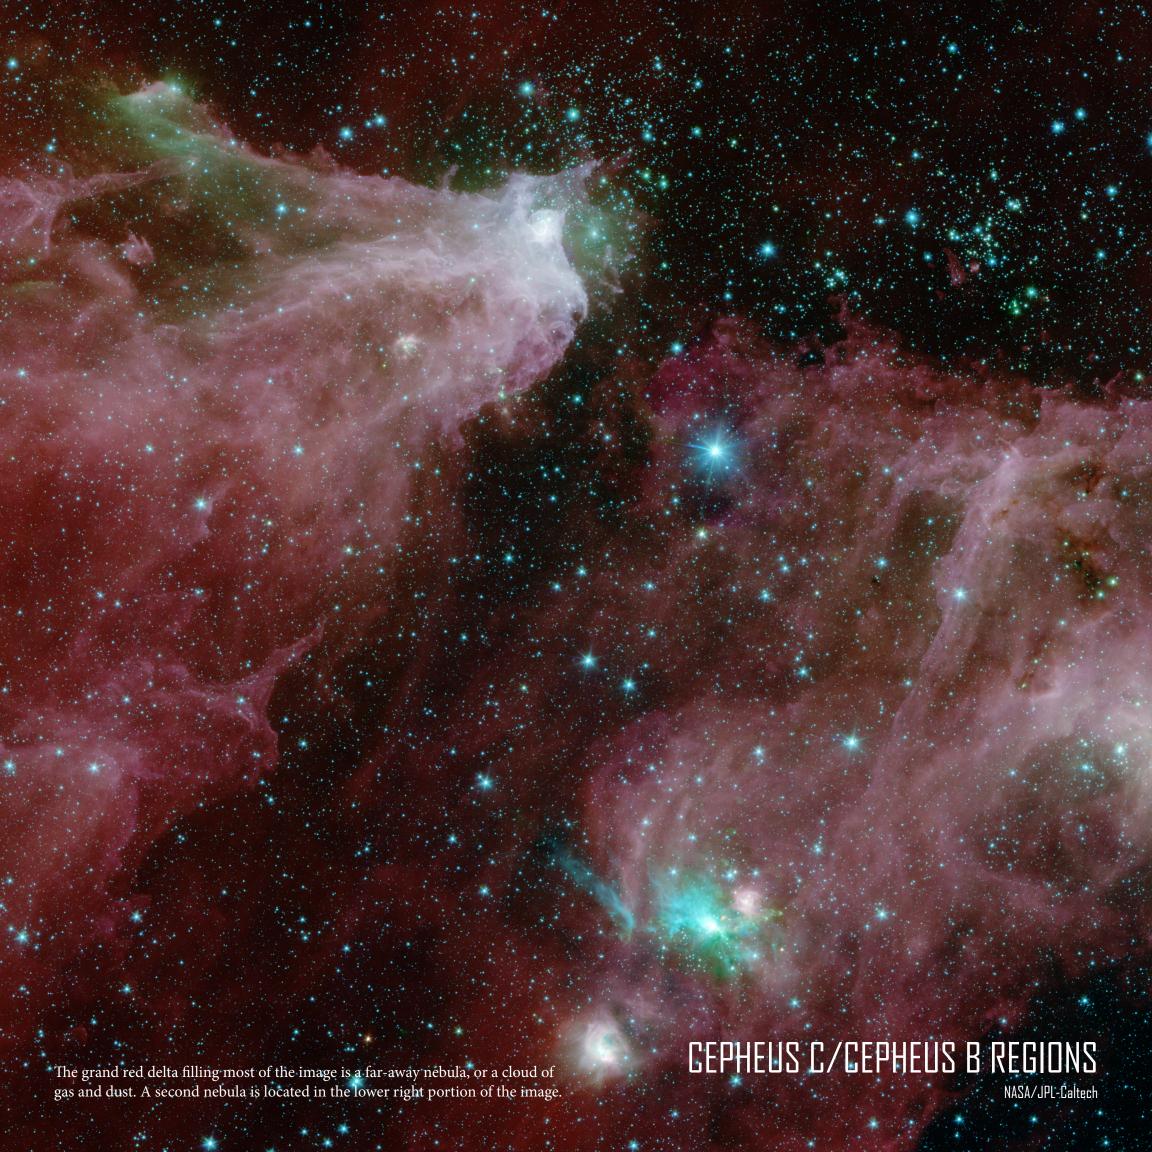

| 28                                                                                                                       | 29                                            | 30                         |
| 31<br>•••••••••••••••••••••••••••••••••••• |        |         |                                                                                                                            |                                                                                                                          |                                               |                            |

Evrim Ağacı created a nature observation project called the "Tree of Life" in which Turkish photographers, scientists, & science enthusiasts can classify species on an interactive evolutionary tree.



#### June 2020

| SUNDAY                | MONDAY             | TUESDAY         | WEDNESDAY                                                                                                    | THURSDAY                                                                                          | FRIDAY                  | SATURDAY            |
|-----------------------|--------------------|-----------------|--------------------------------------------------------------------------------------------------------------|---------------------------------------------------------------------------------------------------|-------------------------|---------------------|
|                       | 1                  | 2               | 3